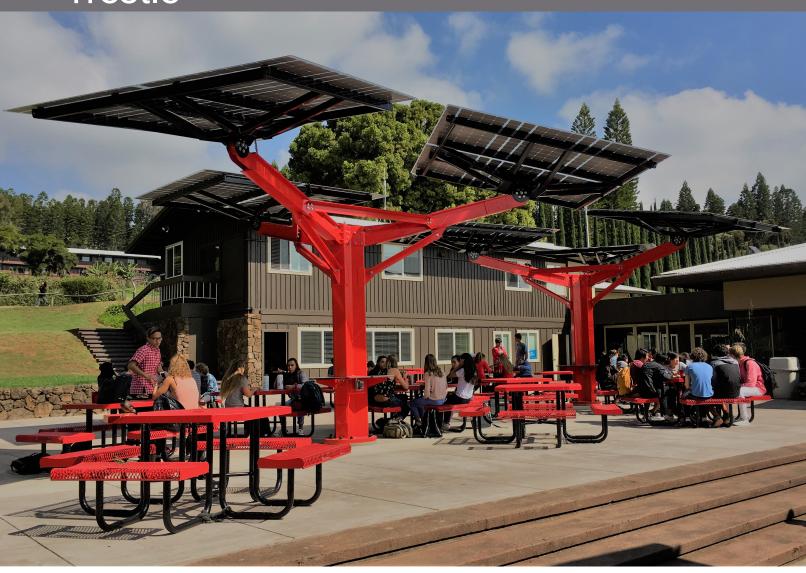

## **A Strong Stance for Solar**

**Trestle** by Spotlight Solar makes a solar statement. As a complement to your green building or energy efficiency investments, Trestle lets visitors know you're a clean energy advocate. And its 18 great looking solar panels provide a shady spot for people to think about their own choices.

**Trestle's** strong, deliberate aesthetic recalls heavy industry and railroads. It's at home in architectural settings of adaptive reuse and -warehouse districts. Trestle's 30' wide scale provides a sense of place, making it ideal for courtyards and seating areas. And it produces enough energy to power electric vehicles over 20,000 miles per year.

| Specifications                                       |                                                       |
|------------------------------------------------------|-------------------------------------------------------|
| Warranty                                             | 10 year limited<br>warranty                           |
| Maximum height<br>(top of array at<br>maximum angle) | 14´9"                                                 |
| Total weight                                         | 4,600 lbs. (ships in pieces)                          |
| Wind load rating                                     | 120 MPH                                               |
| Material                                             | Recycled steel                                        |
| Finish                                               | High performance<br>coating, client's color<br>choice |
| Solar panel requirement                              | Lumos LSX frame-<br>less                              |