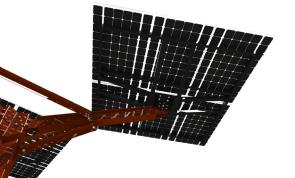

**Trestle's** strong, deliberate aesthetic recalls heavy industry and railroads. It's at home in architectural settings of adaptive reuse and -warehouse districts. Trestle's 30' wide scale provides a sense of place, making it ideal for courtyards and seating areas. And it produces enough energy to power electric vehicles over 20,000 miles per year.

| Specifications                                       |                                                       |
|------------------------------------------------------|-------------------------------------------------------|
| Warranty                                             | 10 year limited<br>warranty                           |
| Maximum height<br>(top of array at<br>maximum angle) | 14´9"                                                 |
| Total weight                                         | 4,600 lbs. (ships in pieces)                          |
| Wind load rating                                     | 120 MPH                                               |
| Material                                             | Recycled steel                                        |
| Finish                                               | High performance<br>coating, client's color<br>choice |
| Solar panel requirement                              | Lumos LSX frame-<br>less                              |