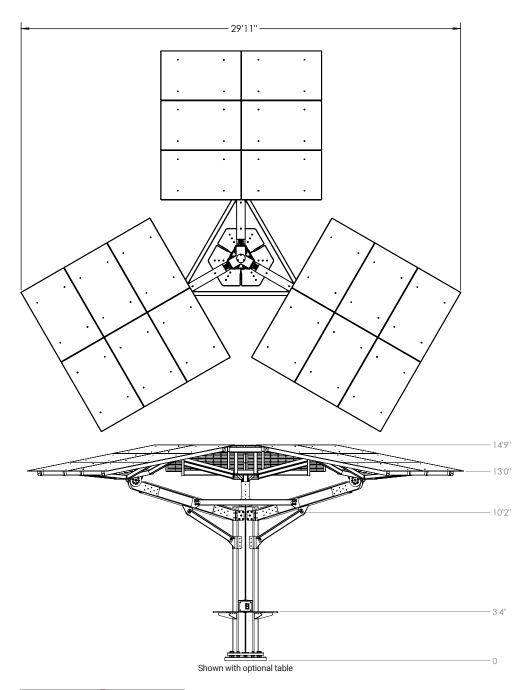

**Trestle's** strong, deliberate aesthetic recalls heavy industry and railroads. It's at home in architectural settings of adaptive reuse and -warehouse districts. Trestle's 30' wide scale provides a sense of place, making it ideal for courtyards and seating areas. And it produces enough energy to power electric vehicles over 20,000 miles per year.

| Specifications                                       |                                                       |
|------------------------------------------------------|-------------------------------------------------------|
| Warranty                                             | 10 year limited<br>warranty                           |
| Maximum height<br>(top of array at<br>maximum angle) | 14´9"                                                 |
| Total weight                                         | 4,600 lbs. (ships in pieces)                          |
| Wind load rating                                     | 120 MPH                                               |
| Material                                             | Recycled steel                                        |
| Finish                                               | High performance<br>coating, client's color<br>choice |
| Solar panel requirement                              | Lumos LSX frame-<br>less                              |

Updated 9.17.2019

Optional table and sign