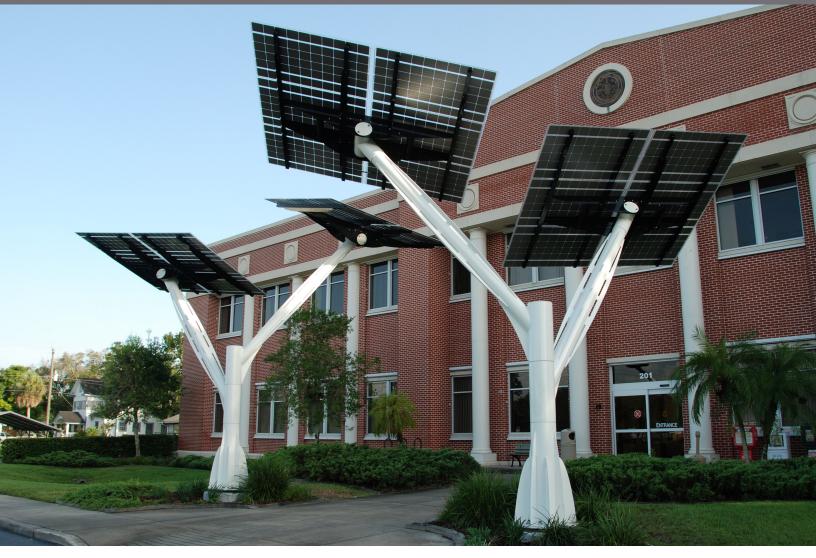

## **Clean Energy Elevated**

**Lift** by Spotlight Solar makes a statement – of stewardship. Designed to complement a rooftop solar system or other environmental investments, it reminds people of all the beneficial things you do. Installed in a prominent place, Lift will inspire people to make their own positive impact

**Lift's** modular design provides flexibility and enhances your site. Position its arms and solar panels to balance energy production and aesthetics. Even color coordinate, add lighting, a place to plug in, and signage – so people will learn about solar as they stand in the shade of beautiful clean energy.