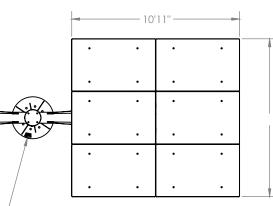

Optional joint logo plate

| Specifications                                                                                                                                             |                                                             |
|------------------------------------------------------------------------------------------------------------------------------------------------------------|-------------------------------------------------------------|
| Warranty                                                                                                                                                   | 10 year limited<br>warranty                                 |
| Maximum height                                                                                                                                             | 22´6″                                                       |
| Total weight                                                                                                                                               | 2,480 lbs. (ships in pieces, heaviest of which is 720 lbs.) |
| Wind load rating                                                                                                                                           | 175 MPH                                                     |
| Material                                                                                                                                                   | Recycled steel                                              |
| Finish                                                                                                                                                     | High performance<br>coating, client's color<br>choice       |
| Solar panel<br>requirement                                                                                                                                 | Lumos LSX frame-<br>less                                    |
| Provided by Spotlight Solar:<br>mounting structure, module attachment<br>hardware, installation and orientation<br>guidelines                              |                                                             |
| Provided by solar integrator:<br>solar modules, inverter, wiring, foundation,<br>electrical design, installation, permitting,<br>site-specific engineering |                                                             |
| Configuration                                                                                                                                              | Product Number                                              |
| 2-arm (12 panels)                                                                                                                                          | LFT-103082                                                  |
| Accessories                                                                                                                                                |                                                             |
| Accent lighting<br>on joints                                                                                                                               | ACC-110001                                                  |
| Fin Sign                                                                                                                                                   | LFT-170000                                                  |
|                                                                                                                                                            |                                                             |