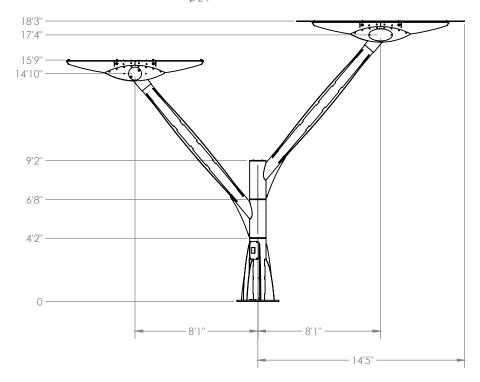

Optional joint logo plate

| Specifications                                                                                                                                             |                                                             |
|------------------------------------------------------------------------------------------------------------------------------------------------------------|-------------------------------------------------------------|
| Warranty                                                                                                                                                   | 10 year limited<br>warranty                                 |
| Maximum height                                                                                                                                             | 22´6″                                                       |
| Total weight                                                                                                                                               | 2,480 lbs. (ships in pieces, heaviest of which is 720 lbs.) |
| Wind load rating                                                                                                                                           | 175 MPH                                                     |
| Material                                                                                                                                                   | Recycled steel                                              |
| Finish                                                                                                                                                     | High performance<br>coating, client's color<br>choice       |
| Solar panel<br>requirement                                                                                                                                 | Lumos LSX frame-<br>less                                    |
| Provided by Spotlight Solar:<br>mounting structure, module attachment<br>hardware, installation and orientation<br>guidelines                              |                                                             |
| Provided by solar integrator:<br>solar modules, inverter, wiring, foundation,<br>electrical design, installation, permitting,<br>site-specific engineering |                                                             |
| Configuration                                                                                                                                              | Product Number                                              |
| 2-arm (12 panels)                                                                                                                                          | LFT-103082                                                  |
| Accessories                                                                                                                                                |                                                             |
| Accent lighting<br>on joints                                                                                                                               | ACC-110001                                                  |
| Fin Sign                                                                                                                                                   | LFT-170000                                                  |
|                                                                                                                                                            |                                                             |