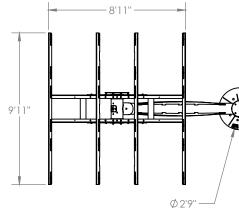

Optional joint logo plate

| Specifications                                                                                                                                             |                                                             |
|------------------------------------------------------------------------------------------------------------------------------------------------------------|-------------------------------------------------------------|
| Warranty                                                                                                                                                   | 10 year limited<br>warranty                                 |
| Maximum height                                                                                                                                             | 22´6″                                                       |
| Total weight                                                                                                                                               | 2,480 lbs. (ships in pieces, heaviest of which is 720 lbs.) |
| Wind load rating                                                                                                                                           | 175 MPH                                                     |
| Material                                                                                                                                                   | Recycled steel                                              |
| Finish                                                                                                                                                     | High performance<br>coating, client's color<br>choice       |
| Solar panel<br>requirement                                                                                                                                 | Lumos LSX frame-<br>less                                    |
| Provided by Spotlight Solar:<br>mounting structure, module attachment<br>hardware, installation and orientation<br>guidelines                              |                                                             |
| Provided by solar integrator:<br>solar modules, inverter, wiring, foundation,<br>electrical design, installation, permitting,<br>site-specific engineering |                                                             |
| Configuration                                                                                                                                              | Product Number                                              |
| 2-arm (12 panels)                                                                                                                                          | LFT-103082                                                  |
| Accessories                                                                                                                                                |                                                             |
| Accent lighting<br>on joints                                                                                                                               | ACC-110001                                                  |
| Fin Sign                                                                                                                                                   | LFT-170000                                                  |
|                                                                                                                                                            |                                                             |