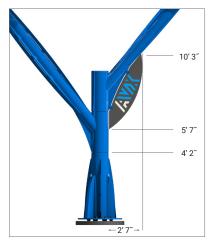

Optional joint logo plate

| Specifications                                                                                                                                             |                                                             |
|------------------------------------------------------------------------------------------------------------------------------------------------------------|-------------------------------------------------------------|
| Warranty                                                                                                                                                   | 10 year limited<br>warranty                                 |
| Maximum height                                                                                                                                             | 22´6″                                                       |
| Total weight                                                                                                                                               | 2,480 lbs. (ships in pieces, heaviest of which is 720 lbs.) |
| Wind load rating                                                                                                                                           | 175 MPH                                                     |
| Material                                                                                                                                                   | Recycled steel                                              |
| Finish                                                                                                                                                     | High performance<br>coating, client's color<br>choice       |
| Solar panel<br>requirement                                                                                                                                 | Lumos LSX frame-<br>less                                    |
| Provided by Spotlight Solar:<br>mounting structure, module attachment<br>hardware, installation and orientation<br>guidelines                              |                                                             |
| Provided by solar integrator:<br>solar modules, inverter, wiring, foundation,<br>electrical design, installation, permitting,<br>site-specific engineering |                                                             |
| Configuration                                                                                                                                              | Product Number                                              |
| 2-arm (12 panels)                                                                                                                                          | LFT-103082                                                  |
| Accessories                                                                                                                                                |                                                             |
| Accent lighting<br>on joints                                                                                                                               | ACC-110001                                                  |
| Fin Sign                                                                                                                                                   | LFT-170000                                                  |
|                                                                                                                                                            |                                                             |