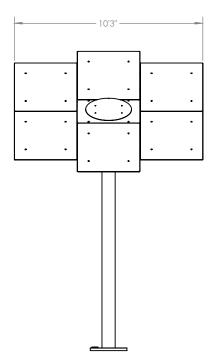

Array shown at 25 degree angle, no Twist. Dimensions will vary with site-specific Tilt and Twist orientation.

Optional top disk logo plate

Optional accent light

Optional seat

Optional table

| Specifications             |                                                       |
|----------------------------|-------------------------------------------------------|
| Warranty                   | 10 year limited warranty                              |
| Maximum height             | 18'                                                   |
| Total weight               | 1,040 lbs. (ships in pieces)                          |
| Wind load rating           | 175 MPH                                               |
| Material                   | Recycled steel                                        |
| Finish                     | High performance<br>coating, client's color<br>choice |
| Solar panel<br>requirement | Lumos LSX frame-<br>less                              |
|                            |                                                       |