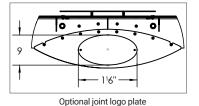

Array shown at 25 degree angle, no Twist. Dimensions will vary with site-specific Tilt and Twist orientation.

Optional top disk logo plate

Optional accent light

Optional seat

Optional table

| Specifications             |                                                       |
|----------------------------|-------------------------------------------------------|
| Warranty                   | 10 year limited warranty                              |
| Maximum height             | 18'                                                   |
| Total weight               | 1,040 lbs. (ships in pieces)                          |
| Wind load rating           | 175 MPH                                               |
| Material                   | Recycled steel                                        |
| Finish                     | High performance<br>coating, client's color<br>choice |
| Solar panel<br>requirement | Lumos LSX frame-<br>less                              |
|                            |                                                       |

| Configuration                            | Product Number |
|------------------------------------------|----------------|
| 1 Array (6 panels)                       | CRV-103061     |
| Accessories                              |                |
| LED accent lights                        | ACC-110001     |
| Standing height table with power outlets | CRV-160000     |
| Seating with power outlets               | CRV-150000     |
| Sign on stem                             | CRV-170000     |
| Joint logo plate                         | ACC-170001     |
| Top disk logo<br>plate                   | CRV-170004     |