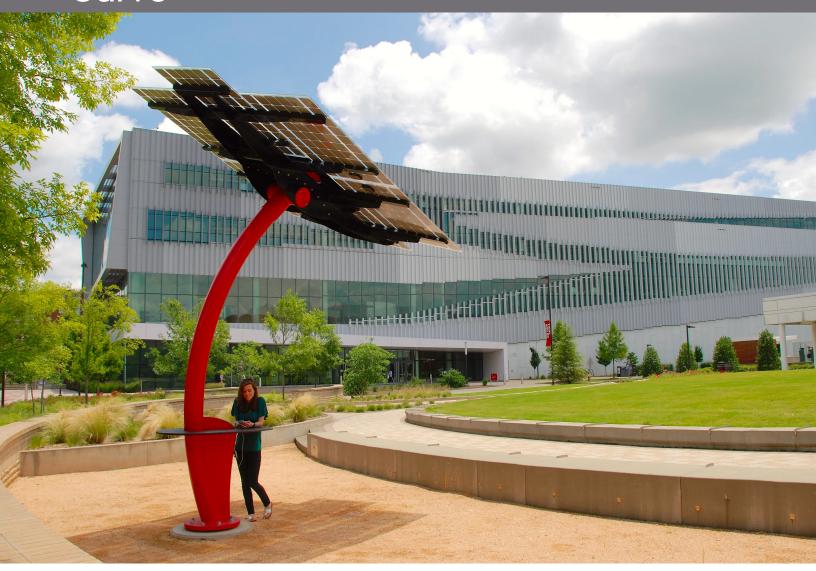

## Make a Scene

**Curve** by Spotlight Solar brings clean energy to center stage. It reminds people of the good things you do to protect the environment and save energy, and makes solar technology more visible.

**Curve** is both art and a clean energy machine. Its design is approachable and fresh. Curve's solar array orients in any direction you decide – to balance shading and energy production. It even comes in your favorite color, and offers accessories like accent lighting, a table with power outlets, seating and branding.

Array shown at 25 degree angle, no Twist. Dimensions will vary with site-specific Tilt and Twist orientation.

Optional top disk logo plate

Optional accent light

Optional seat

Optional table

| Specifications             |                                                       |
|----------------------------|-------------------------------------------------------|
| Warranty                   | 10 year limited warranty                              |
| Maximum height             | 18'                                                   |
| Total weight               | 1,040 lbs. (ships in pieces)                          |
| Wind load rating           | 175 MPH                                               |
| Material                   | Recycled steel                                        |
| Finish                     | High performance<br>coating, client's color<br>choice |
| Solar panel<br>requirement | Lumos LSX frame-<br>less                              |
|                            |                                                       |