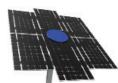

Array shown at 25 degree angle, no Twist. Dimensions will vary with site-specific Tilt and Twist orientation.

Optional top disk logo plate

Optional accent light

Optional seat

Optional table

| Specifications             |                                                       |
|----------------------------|-------------------------------------------------------|
| Warranty                   | 10 year limited warranty                              |
| Maximum height             | 18'                                                   |
| Total weight               | 1,040 lbs. (ships in pieces)                          |
| Wind load rating           | 175 MPH                                               |
| Material                   | Recycled steel                                        |
| Finish                     | High performance<br>coating, client's color<br>choice |
| Solar panel<br>requirement | Lumos LSX frame-<br>less                              |
|                            |                                                       |