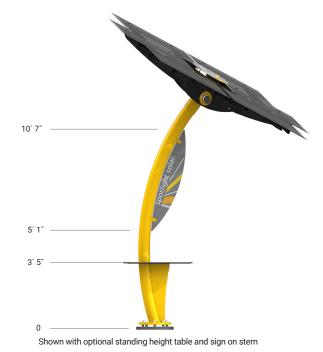

Array shown at 25 degree angle, no Twist. Dimensions will vary with site-specific Tilt and Twist orientation.

Optional top disk logo plate

Optional accent light

Optional seat

Optional table

| Specifications             |                                                       |
|----------------------------|-------------------------------------------------------|
| Warranty                   | 10 year limited warranty                              |
| Maximum height             | 18'                                                   |
| Total weight               | 1,040 lbs. (ships in pieces)                          |
| Wind load rating           | 175 MPH                                               |
| Material                   | Recycled steel                                        |
| Finish                     | High performance<br>coating, client's color<br>choice |
| Solar panel<br>requirement | Lumos LSX frame-<br>less                              |
|                            |                                                       |