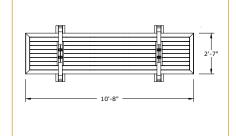

### **DIMENSIONS**

\*Dimensions of solar panels subject to slight changes based on manufacturer updates and availability.

### **GENEROUS TABLE AND SEATING**

- Solid countertop material is durable and stays cool
- Ash wood, thermally-modified for long life
- Seating for eight, no center pole obstruction
- Wheelchair access with optional space between seats