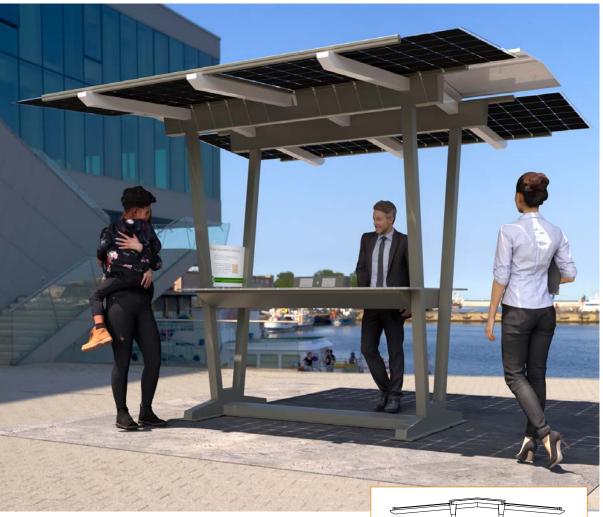

### **GENEROUS TABLE AND SEATING**

- Solid countertop material is durable and stays cool
- Ash wood, thermally-modified for long life
- Seating for eight, no center pole obstruction
- Wheelchair access with optional space between seats

## AVAILABLE ACCESSORIES AND CONFIGURATIONS

- Standing height table
- Large bench, seating only
- Split bench seating for wheelchair access
- Integrated LED lighting with increased battery capacity
- E-bike, scooter charging, and locking bracket
- Small or large signs
- · Custom paint and table colors
- Winter Kit
- Remote Management Kit