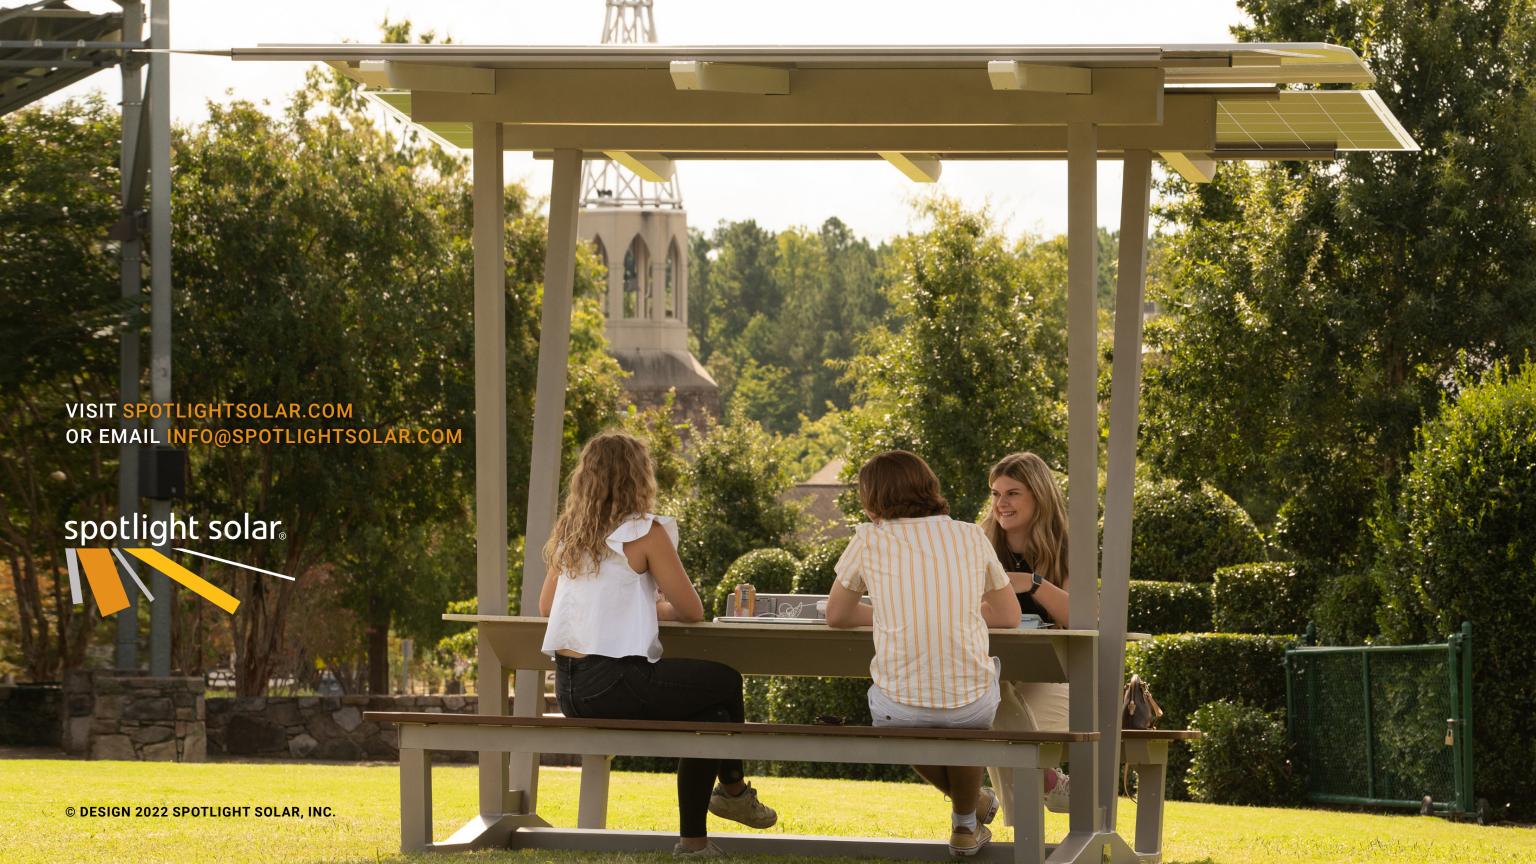

# HAVEN IS A SHELTER IN THE SUN AND A BREAK FROM THE INDOORS

It's for togetherness...or distance. At the office or on campus. At the park, soccer field, or concert.

Find abundant solar energy for phones and laptops. Or speakers, or scooters. Batteries keep you powered for days... and nights, with Haven's elegant lighting.

### **ENJOY MORE OUTDOORS**

People want to be outside, whether they're working, eating or hanging out. So, they need space, shade, and shelter. And they need power.

### SHADE AND COMFORT

Haven offers a large canopy over a generous table of premium material that stays cool. Seating is solid ash wood, thermally enhanced for a long life.

### **GENEROUS TABLE AND SEATING**

- Solid countertop material is durable and stays cool
- Ash wood, thermally-modified for long life
- Seating for eight, no center pole obstruction
- Wheelchair access with optional space between seats