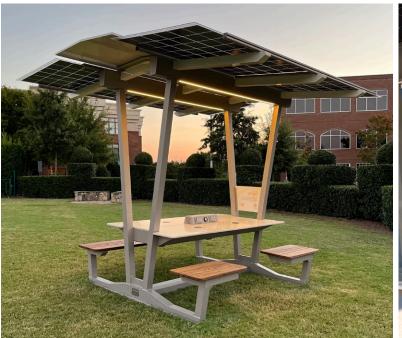

### SHADE AND COMFORT

Haven offers a large canopy over a generous table of premium material that stays cool. Seating is solid ash wood, thermally enhanced for a long life.

### **SOLAR ENERGY AT THE READY**

Bi-facial solar panels power 20 places to charge up, along with tasteful LED lighting. For cloudy weather, there's battery backup for three days.

### LARGE SOLAR CANOPY

- 118 square feet of shade and rain cover
- Frameless, bi-facial solar panels, 1.6 kW solar capacity
- Withstands Category 5 hurricanes
- Lithium batteries for 3-day backup and fast recharge

### **GENEROUS TABLE AND SEATING**

- Solid countertop material is durable and stays cool
- Ash wood, thermally-modified for long life
- Seating for eight, no center pole obstruction
- Wheelchair access with optional space between seats