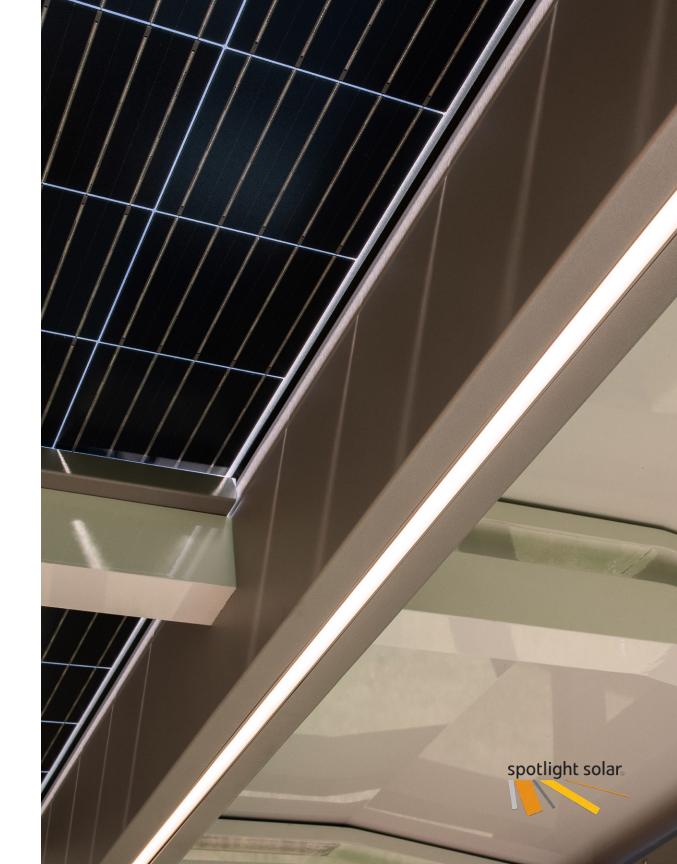

### **SOLAR ENERGY AT THE READY**

Bi-facial solar panels power 20 places to charge up, along with tasteful LED lighting. For cloudy weather, there's battery backup for three days.

### LARGE SOLAR CANOPY

- 118 square feet of shade and rain cover
- Frameless, bi-facial solar panels, 1.6 kW solar capacity
- Withstands Category 5 hurricanes
- Lithium batteries for 3-day backup and fast recharge