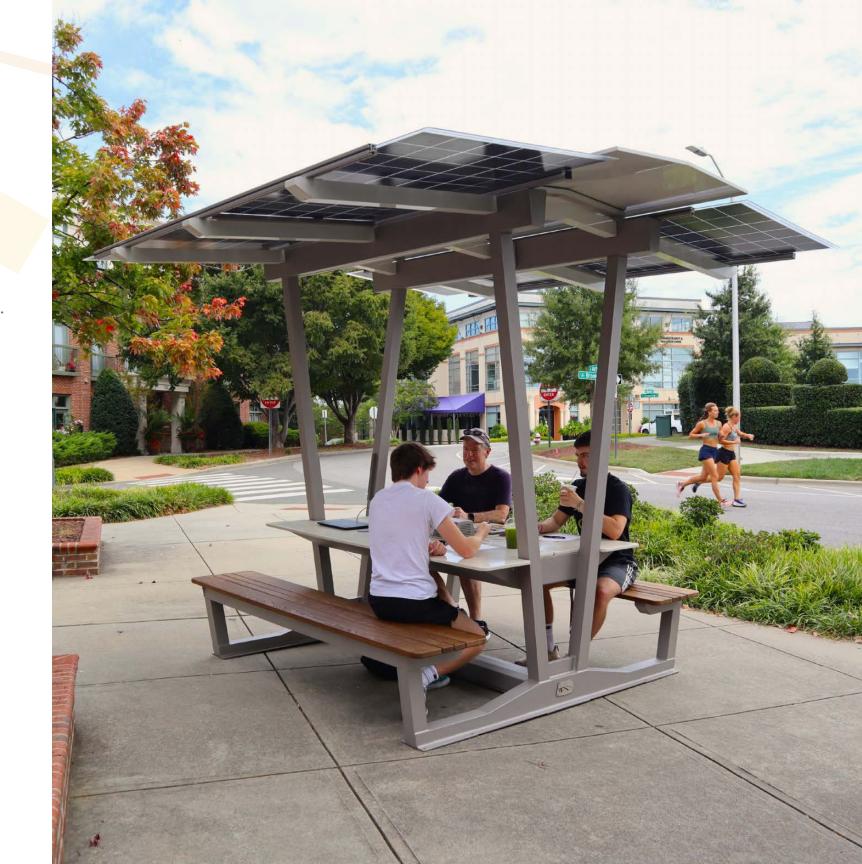

# HAVEN IS A SHELTER IN THE SUN AND A BREAK FROM THE INDOORS

It's for togetherness...or distance. At the office or on campus. At the park, soccer field, or concert.

Find abundant solar energy for phones and laptops. Or speakers, or scooters. Batteries keep you powered for days... and nights, with Haven's elegant lighting.

### **ENJOY MORE OUTDOORS**

People want to be outside, whether they're working, eating or hanging out. So, they need space, shade, and shelter. And they need power.

### SHADE AND COMFORT

Haven offers a large canopy over a generous table of premium material that stays cool. Seating is solid ash wood, thermally enhanced for a long life.

### **SOLAR ENERGY AT THE READY**

Bi-facial solar panels power 20 places to charge up, along with tasteful LED lighting. For cloudy weather, there's battery backup for three days.