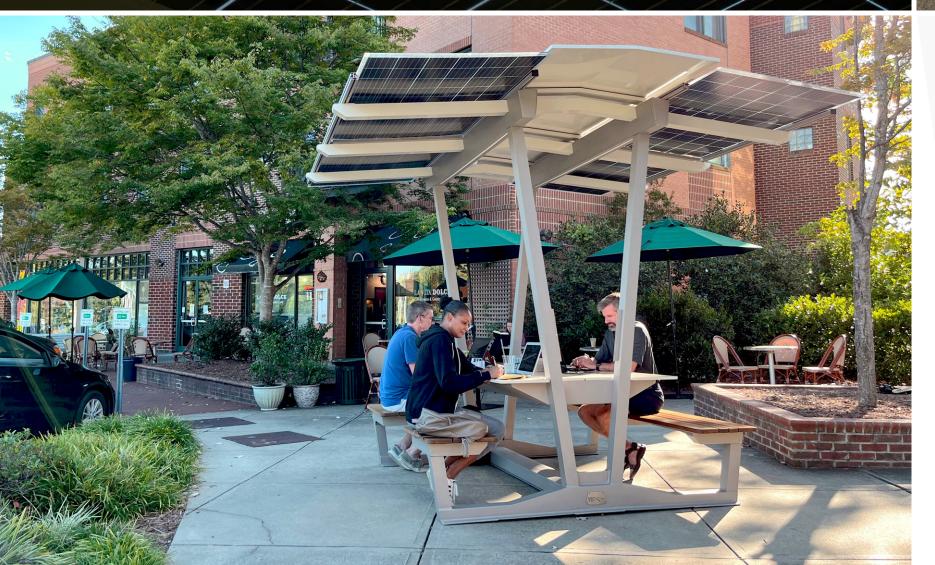

### **ENJOY MORE OUTDOORS**

People want to be outside, whether they're working, eating or hanging out. So, they need space, shade, and shelter. And they need power.

### SHADE AND COMFORT

Haven offers a large canopy over a generous table of premium material that stays cool. Seating is solid ash wood, thermally enhanced for a long life.

### LARGE SOLAR CANOPY

- 118 square feet of shade and rain cover
- Frameless, bi-facial solar panels, 1.6 kW solar capacity
- Withstands Category 5 hurricanes
- Lithium batteries for 3-day backup and fast recharge

### **GENEROUS TABLE AND SEATING**

- Solid countertop material is durable and stays cool
- Ash wood, thermally-modified for long life
- Seating for eight, no center pole obstruction
- Wheelchair access with optional space between seats