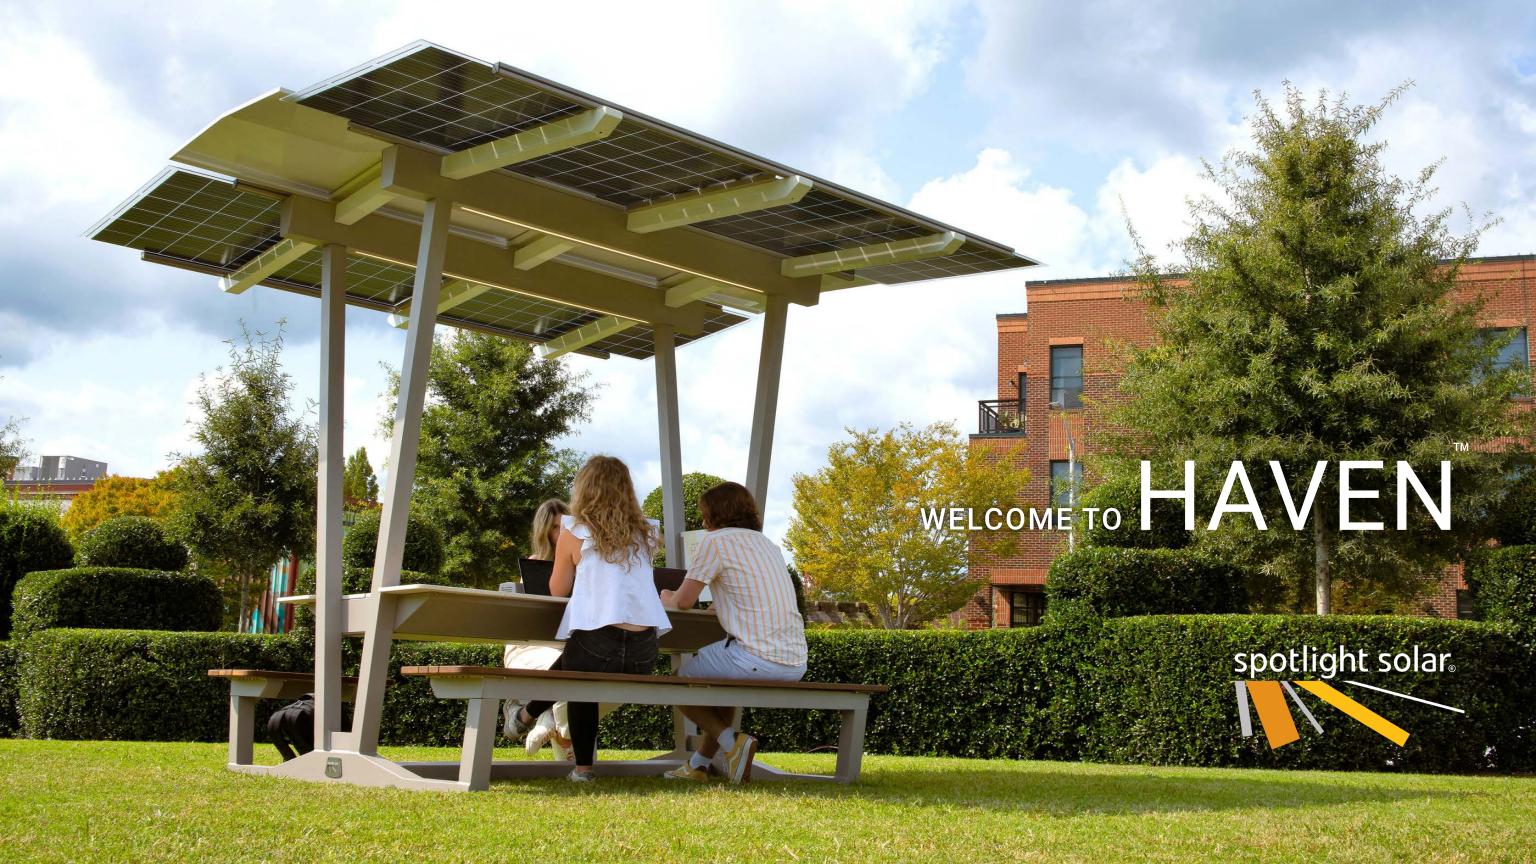

# HAVEN IS A SHELTER IN THE SUN AND A BREAK FROM THE INDOORS

It's for togetherness...or distance. At the office or on campus. At the park, soccer field, or concert.

Find abundant solar energy for phones and laptops. Or speakers, or scooters. Batteries keep you powered for days... and nights, with Haven's elegant lighting.

Haven is designed to be flexible. Opt for a standingheight table or a large seating area. Add internet access or e-bike charging. Signs and digital content deliver your clean energy message.

### **ENJOY MORE OUTDOORS**

People want to be outside, whether they're working, eating or hanging out. So, they need space, shade, and shelter. And they need power.

### SHADE AND COMFORT

Haven offers a large canopy over a generous table of premium material that stays cool. Seating is solid ash wood, thermally enhanced for a long life.

### **SOLAR ENERGY AT THE READY**

Bi-facial solar panels power 20 places to charge up, along with tasteful LED lighting. For cloudy weather, there's battery backup for three days.

### **CLEAN ENERGY STATEMENT**

Haven makes solar power beautiful and encourages care for the environment. It uses recycled and natural materials. Available branding, signs, and digital content amplify your message.