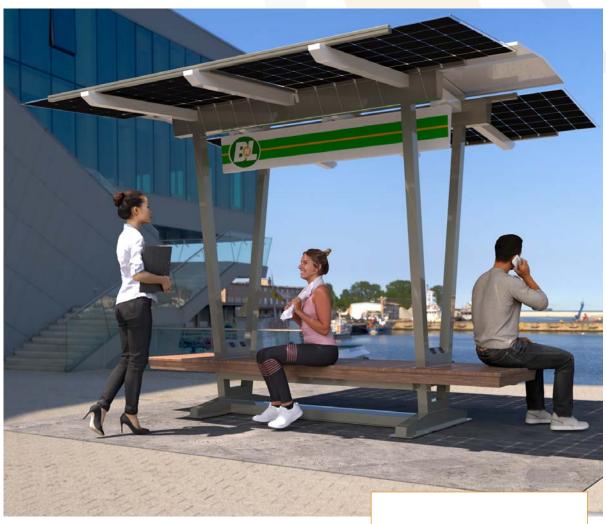

# HAVEN IS A SHELTER IN THE SUN AND A BREAK FROM THE INDOORS

It's for togetherness...or distance. At the office or on campus. At the park, soccer field, or concert.

Find abundant solar energy for phones and laptops. Or speakers, or scooters. Batteries keep you powered for days... and nights, with Haven's elegant lighting.

### **ENJOY MORE OUTDOORS**

People want to be outside, whether they're working, eating or hanging out. So, they need space, shade, and shelter. And they need power.

### SHADE AND COMFORT

Haven offers a large canopy over a generous table of premium material that stays cool. Seating is solid ash wood, thermally enhanced for a long life.

### **SOLAR ENERGY AT THE READY**

Bi-facial solar panels power 20 places to charge up, along with tasteful LED lighting. For cloudy weather, there's battery backup for three days.