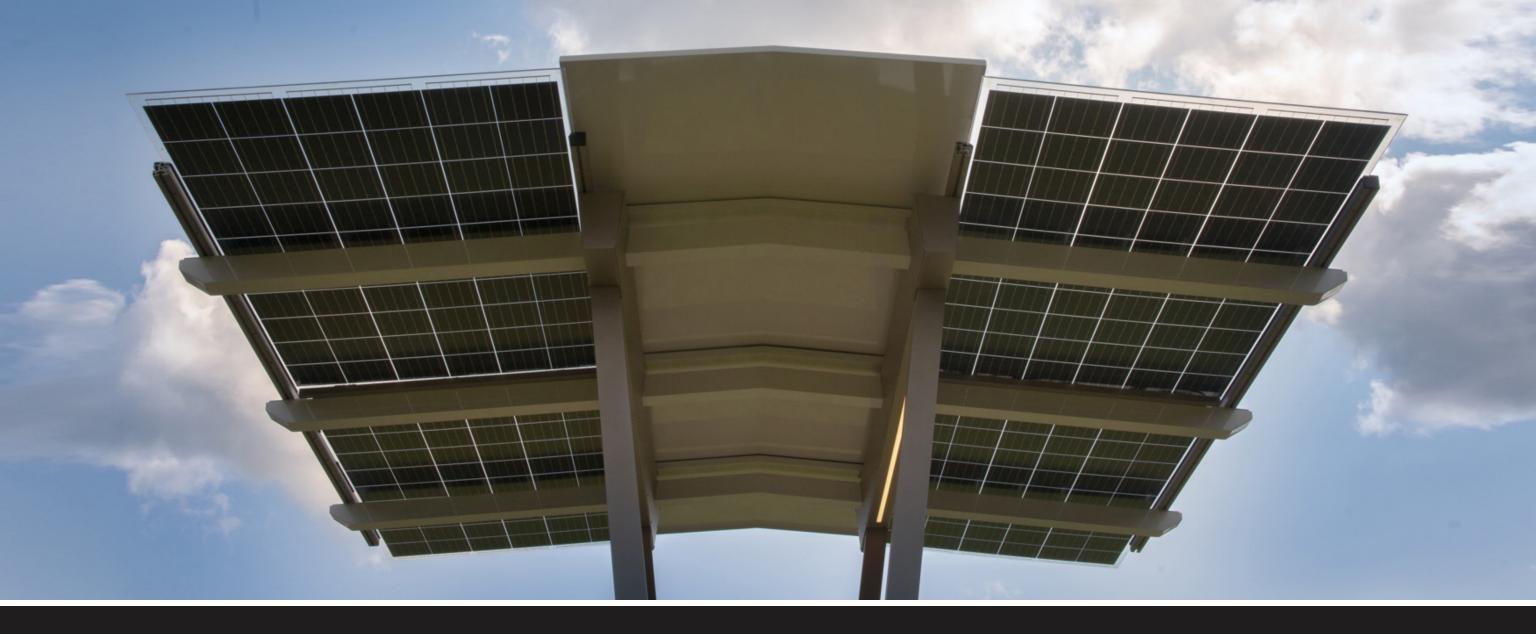

### LARGE SOLAR CANOPY

- 118 square feet of shade and rain cover
- Frameless, bi-facial solar panels, 1.6 kW solar capacity
- Withstands Category 5 hurricanes
- Lithium batteries for 3-day backup and fast recharge

### **SOLAR ENERGY AT THE READY**

Bi-facial solar panels power 20 places to charge up, along with tasteful LED lighting. For cloudy weather, there's battery backup for three days.