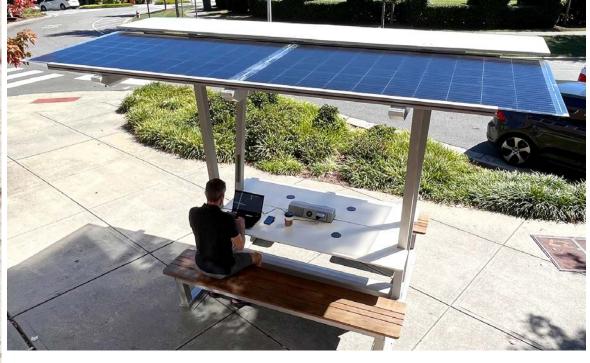

Haven is designed to be flexible. Opt for a standingheight table or a large seating area. Add internet access or e-bike charging. Signs and digital content deliver your clean energy message.

## NETWORK ACCESS AND REMOTE MANAGEMENT

- Add wifi, hot spot, or sensors
- Online monitoring
- Scheduling for lighting and power oultets on/off times

### STANDING HEIGHT TABLE

shown with small sign option