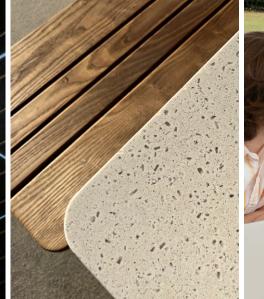

### SHADE AND COMFORT

Haven offers a large canopy over a generous table of premium material that stays cool. Seating is solid ash wood, thermally enhanced for a long life.

### **GENEROUS TABLE AND SEATING**

- Solid countertop material is durable and stays cool
- Ash wood, thermally-modified for long life
- Seating for eight, no center pole obstruction
- Wheelchair access with optional space between seats

### STANDARD COLORS AND MATERIALS

ROOF AND SUPPORTS
Gray White on aluminum

**TABLE**Seashell
Recycled solid surface acrylic

**BENCHES**Thermally modified ash wood