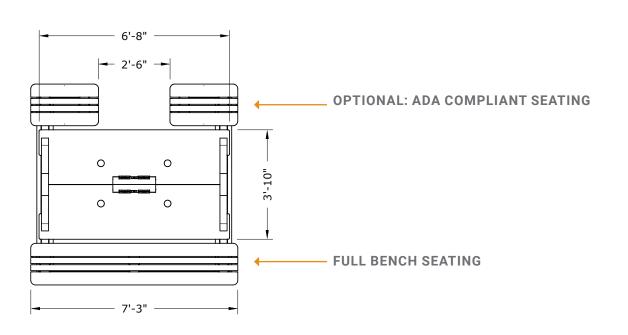

### **GENEROUS TABLE AND SEATING**

- Solid countertop material is durable and stays cool
- Ash wood, thermally-modified for long life
- Seating for eight, no center pole obstruction
- Wheelchair access with optional space between seats

### **CONFIGURATION ALTERNATIVES**

### STANDING HEIGHT TABLE

shown with small sign option

### LARGE BENCH SEATING

shown with large sign option

## AVAILABLE ACCESSORIES AND CONFIGURATIONS

- Standing height table
- Large bench, seating only
- Split bench seating for wheelchair access
- Integrated LED lighting with increased battery capacity
- E-bike, scooter charging, and locking bracket
- Small or large signs
- · Custom paint and table colors
- Winter Kit
- Remote Management Kit